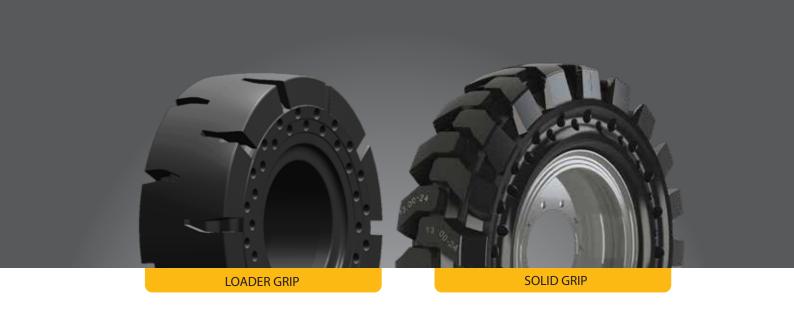

| SKS -Super Solid |            |                     |               |                |         |       |         |                           |        |        |                  |          |
|------------------|------------|---------------------|---------------|----------------|---------|-------|---------|---------------------------|--------|--------|------------------|----------|
| Tyre Size        | Rim Size   | Easy Fit<br>/Normal | Tread Pattern | Tyre Dimension |         |       |         | Load Capacity (kg)        |        |        |                  |          |
|                  |            |                     |               | Inch           |         | mm    |         | Other Vehicles (Trailers) |        |        | Finished<br>tyre | Pcs/20ft |
|                  |            |                     |               | Max            | O.D.+/- | Max   | O.D.+/- | Up to                     | Up to  | Up to  | weight(kg)       |          |
|                  |            |                     |               | Width          | 2%      | Width | 2%      | 6Km/h                     | 10Km/h | 25Km/h |                  |          |
| 13.00-24         | 8.50-24    | N                   | SKS- APP 2FA  | 12.8           | 50.4    | 325   | 1280    | 7700                      | 7000   | 6350   | 280              | 49       |
| 14.00-24         | 8.50-24    | N                   | SKS- APP 2FA  | 13.9           | 52.4    | 352   | 1332    | 11100                     | 10100  | 9300   | 321              | 36       |
| 17.5-25          | 14.00 - 25 | N                   | LOADER GRIP   | 17.3           | 52.8    | 440   | 1340    | 9680                      | 8800   | 8000   | 496              | 20       |
| 20.5-25          | 17.00-25   | N                   | LOADER GRIP   | 20.9           | 58.7    | 530   | 1490    | 10890                     | 9900   | 9000   | 782              | 16       |
| 20.5-25          | 17.00-25   | N                   | SMOOTH        | 20.9           | 57.9    | 530   | 1470    | 10890                     | 9900   | 9000   | 803              | 16       |
| 23.5-25          | 19.50-25   | N                   | LOADER GRIP   | 22.8           | 63.4    | 580   | 1610    | 12100                     | 11000  | 10000  | 1076             | 12       |
| 23.5-25          | 19.50-25   | N                   | LOADER GRIP + | 22.8           | 63.4    | 580   | 1610    | 12100                     | 11000  | 10000  | 1100             | 12       |
| 23.5-25          | 19.50-25   | N                   | LOADER SM     | 22.8           | 62.6    | 580   | 1590    | 12100                     | 11000  | 10000  | 1083             | 12       |